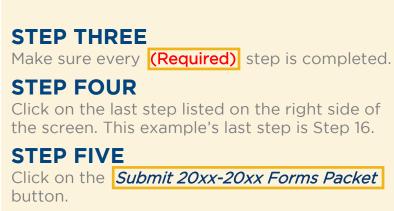

## SUBMIT FORMS PACKET

Even if you have filled out all of the forms, the BTS Forms Packet is required to be submitted, even after reopening it to make adjustments.

This process can be repeated for any student