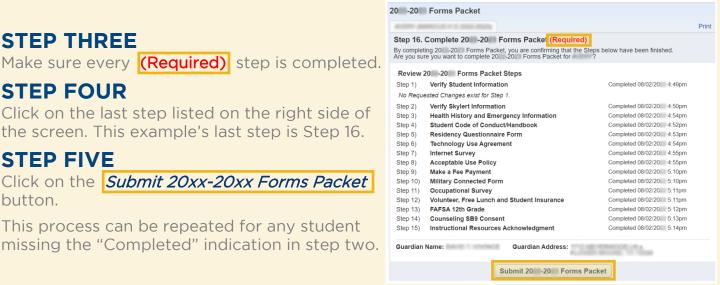

## SUBMIT FORMS PACKET

Even if you have filled out all of the forms, the BTS Forms Packet is required to be submitted, even after reopening it to make adjustments.

This process can be repeated for any student