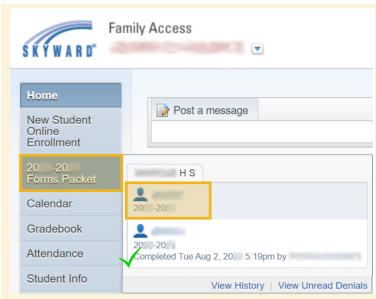

#### STEP ONE

After logging into Skyward Family Access, click on the 20xx-20xx Forms Packet tab in the menu on the left side of the screen.

#### STEP TWO

Your student(s) will be revealed in the pop -up window. Verify each student has the word "Completed" with the timestamp below their name.

If any students are missing this indication, please click on their name.